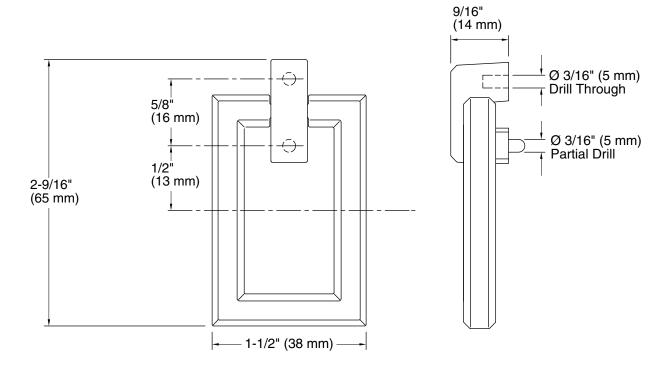

### Poplin® Marabou®

Rectangular Pull **K-99687** 

## Poplin® Marabou®

Rectangular Pull **K-99687** 

#### **Technical Information**

All product dimensions are nominal.

Material: Metal